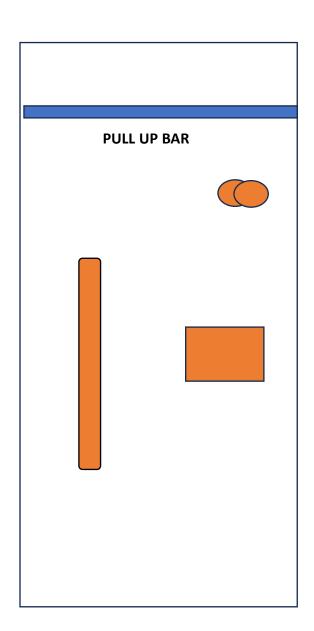

Worm Weight: 100 kg

♀40 kg Sandbag ♂60 kg Sandbag 20-inch Box for all Athletes

#### **EQUIPMENT**

1 Worm

2 Sandbag ( 60 kg / 40 kg RX or 40 kg /30 kg Scaled)

1 Box

ATHLETES START LINE